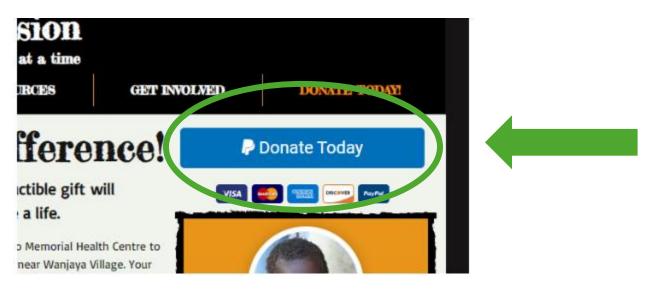

## HOW TO DONATE ONLINE TO BONYOS KENYA MISSION IF YOU DO NOT USE PAYPAL

The credit card goes through PayPal, but you <u>do not need to have a PayPal account</u>, it is just a security process.

Go to our donate page: https://www.bonyokenyamission.org/donate

There is a blue DONATE TODAY button at the top right corner of the page.

Click on the blue button.

If your popups are blocked, it won't work, and you will need to let the pop-up through.

The blue button will open a new page that has white on the left and a blue **DONATE \$0.00** button.